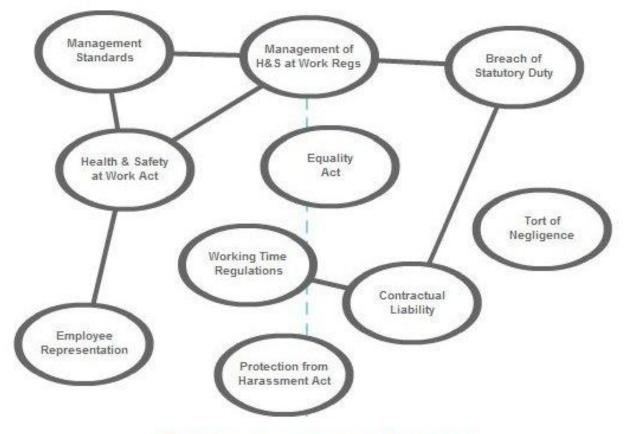

### Work Stress and the Law

Click to launch the Wizard

http://www.jehealth.org/services/stress-law-wizard/

| Patient's name                              | Mr, Mrs, Miss, Ms                                                                                                                                                                                                                                                                                                                                                                                                                                                                                                                                                                                                                                                                                                                                                                                                                                                                                                                                                                                                                                                                                                                                                                                                                                                                                                                                                                                                                                                                                                                                                                                                                                                                                                                                                                                                                                                                                                                                                                                                                                                                                             |            |                        |
|---------------------------------------------|---------------------------------------------------------------------------------------------------------------------------------------------------------------------------------------------------------------------------------------------------------------------------------------------------------------------------------------------------------------------------------------------------------------------------------------------------------------------------------------------------------------------------------------------------------------------------------------------------------------------------------------------------------------------------------------------------------------------------------------------------------------------------------------------------------------------------------------------------------------------------------------------------------------------------------------------------------------------------------------------------------------------------------------------------------------------------------------------------------------------------------------------------------------------------------------------------------------------------------------------------------------------------------------------------------------------------------------------------------------------------------------------------------------------------------------------------------------------------------------------------------------------------------------------------------------------------------------------------------------------------------------------------------------------------------------------------------------------------------------------------------------------------------------------------------------------------------------------------------------------------------------------------------------------------------------------------------------------------------------------------------------------------------------------------------------------------------------------------------------|------------|------------------------|
| I assessed your case on:                    | <b>1</b> / /                                                                                                                                                                                                                                                                                                                                                                                                                                                                                                                                                                                                                                                                                                                                                                                                                                                                                                                                                                                                                                                                                                                                                                                                                                                                                                                                                                                                                                                                                                                                                                                                                                                                                                                                                                                                                                                                                                                                                                                                                                                                                                  |            |                        |
| and, because of the following condition(s): | 2                                                                                                                                                                                                                                                                                                                                                                                                                                                                                                                                                                                                                                                                                                                                                                                                                                                                                                                                                                                                                                                                                                                                                                                                                                                                                                                                                                                                                                                                                                                                                                                                                                                                                                                                                                                                                                                                                                                                                                                                                                                                                                             |            |                        |
| I advise you that: 3                        | you are not fit for work.<br>you may be fit for work <b>taking</b> account<br>of the following advice:                                                                                                                                                                                                                                                                                                                                                                                                                                                                                                                                                                                                                                                                                                                                                                                                                                                                                                                                                                                                                                                                                                                                                                                                                                                                                                                                                                                                                                                                                                                                                                                                                                                                                                                                                                                                                                                                                                                                                                                                        |            |                        |
| If available, and with v                    | our employer's agreement, you may benefit from:                                                                                                                                                                                                                                                                                                                                                                                                                                                                                                                                                                                                                                                                                                                                                                                                                                                                                                                                                                                                                                                                                                                                                                                                                                                                                                                                                                                                                                                                                                                                                                                                                                                                                                                                                                                                                                                                                                                                                                                                                                                               |            | 31.7% of               |
| a phased return to                          |                                                                                                                                                                                                                                                                                                                                                                                                                                                                                                                                                                                                                                                                                                                                                                                                                                                                                                                                                                                                                                                                                                                                                                                                                                                                                                                                                                                                                                                                                                                                                                                                                                                                                                                                                                                                                                                                                                                                                                                                                                                                                                               |            | employers say          |
| altered hours                               | 5 workplace adaptations                                                                                                                                                                                                                                                                                                                                                                                                                                                                                                                                                                                                                                                                                                                                                                                                                                                                                                                                                                                                                                                                                                                                                                                                                                                                                                                                                                                                                                                                                                                                                                                                                                                                                                                                                                                                                                                                                                                                                                                                                                                                                       |            | this section is        |
| Comments, including fu                      | nctional effects of your condition(s):                                                                                                                                                                                                                                                                                                                                                                                                                                                                                                                                                                                                                                                                                                                                                                                                                                                                                                                                                                                                                                                                                                                                                                                                                                                                                                                                                                                                                                                                                                                                                                                                                                                                                                                                                                                                                                                                                                                                                                                                                                                                        | left blank |                        |
|                                             | SAMPLE                                                                                                                                                                                                                                                                                                                                                                                                                                                                                                                                                                                                                                                                                                                                                                                                                                                                                                                                                                                                                                                                                                                                                                                                                                                                                                                                                                                                                                                                                                                                                                                                                                                                                                                                                                                                                                                                                                                                                                                                                                                                                                        |            | A further 44.4%        |
| This will be the case for                   | 0                                                                                                                                                                                                                                                                                                                                                                                                                                                                                                                                                                                                                                                                                                                                                                                                                                                                                                                                                                                                                                                                                                                                                                                                                                                                                                                                                                                                                                                                                                                                                                                                                                                                                                                                                                                                                                                                                                                                                                                                                                                                                                             |            | say this section       |
|                                             | Image: 1 to to to the second secon | /          | is infrequently        |
| (Please delete as applical                  | ole)                                                                                                                                                                                                                                                                                                                                                                                                                                                                                                                                                                                                                                                                                                                                                                                                                                                                                                                                                                                                                                                                                                                                                                                                                                                                                                                                                                                                                                                                                                                                                                                                                                                                                                                                                                                                                                                                                                                                                                                                                                                                                                          |            | completed              |
| Doctor's signature                          |                                                                                                                                                                                                                                                                                                                                                                                                                                                                                                                                                                                                                                                                                                                                                                                                                                                                                                                                                                                                                                                                                                                                                                                                                                                                                                                                                                                                                                                                                                                                                                                                                                                                                                                                                                                                                                                                                                                                                                                                                                                                                                               |            |                        |
| Date of statement                           | / /                                                                                                                                                                                                                                                                                                                                                                                                                                                                                                                                                                                                                                                                                                                                                                                                                                                                                                                                                                                                                                                                                                                                                                                                                                                                                                                                                                                                                                                                                                                                                                                                                                                                                                                                                                                                                                                                                                                                                                                                                                                                                                           |            |                        |
| Doctor's address                            |                                                                                                                                                                                                                                                                                                                                                                                                                                                                                                                                                                                                                                                                                                                                                                                                                                                                                                                                                                                                                                                                                                                                                                                                                                                                                                                                                                                                                                                                                                                                                                                                                                                                                                                                                                                                                                                                                                                                                                                                                                                                                                               |            |                        |
|                                             |                                                                                                                                                                                                                                                                                                                                                                                                                                                                                                                                                                                                                                                                                                                                                                                                                                                                                                                                                                                                                                                                                                                                                                                                                                                                                                                                                                                                                                                                                                                                                                                                                                                                                                                                                                                                                                                                                                                                                                                                                                                                                                               |            | Source: XpertHR survey |
|                                             | N                                                                                                                                                                                                                                                                                                                                                                                                                                                                                                                                                                                                                                                                                                                                                                                                                                                                                                                                                                                                                                                                                                                                                                                                                                                                                                                                                                                                                                                                                                                                                                                                                                                                                                                                                                                                                                                                                                                                                                                                                                                                                                             | ed 3 04/10 |                        |