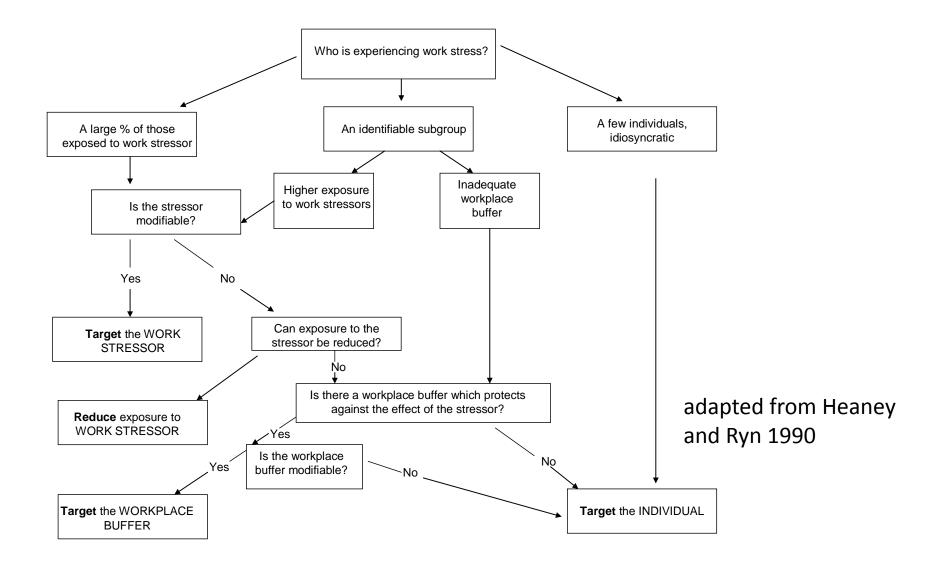

00 | 764w+m             | major downsizing        | 117%                           |
| Vahtera     | 2000 | 530w+m             | decreased job control   | 30%                            |
| Vahtera     | 2000 | 530w+m             | decreased work support  | 30%                            |
| Vahtera     | 2000 | 530w+m             | increased job demands   | 10%                            |

Chandola Stress at Work (2011)

# Eeconomic costs to individuals, employers and society of workplace accidents and work related ill health



# Costs to Britain of workplace accidents and work-related ill health



Pathak (2008): HSE Discussion Paper Series

- Measuring work stress and trends
- Determinants
- Consequences
- Managing work stress

#### **Choosing a Target for Work Stress Intervention**



### Work Stress and the Law



Click to launch the Wizard

http://www.jehealth.org/services/stress-law-wizard/

| Patient's name                              | Mr, Mrs, Miss, Ms