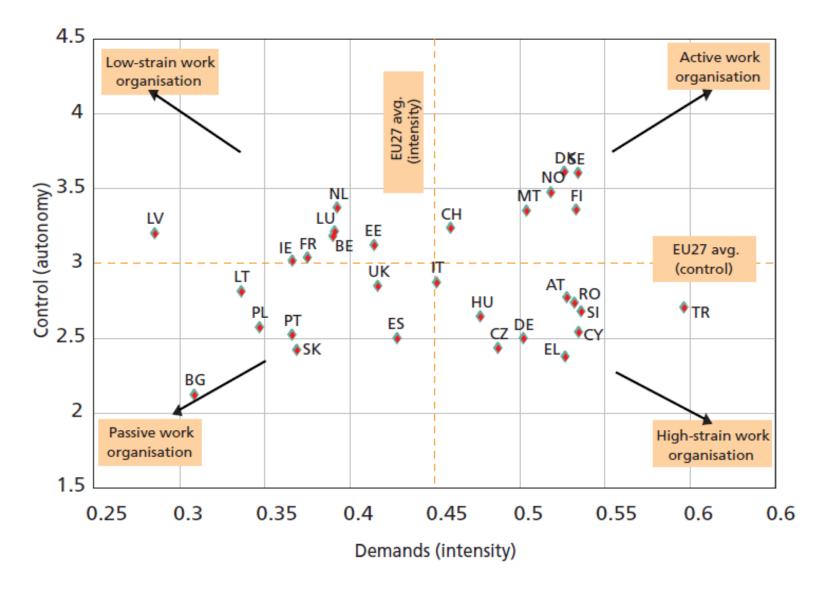

#### Job demands and control by country

Parent-Thirion et al. (2007): 4th European Working Conditions Survey

The occupational gradient in job strain in the Whitehall II study (note: a z score of 0 represents the mean job strain)