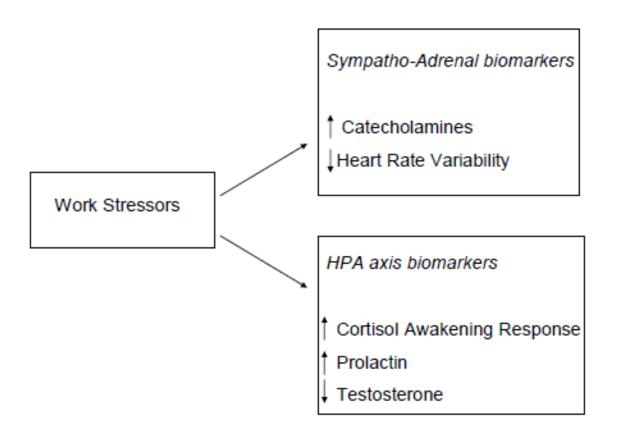

# Systematic review of psychophysiological biomarkers of workplace stressors

Chandola et al. Neurosci Biobehav Rev. (2010)