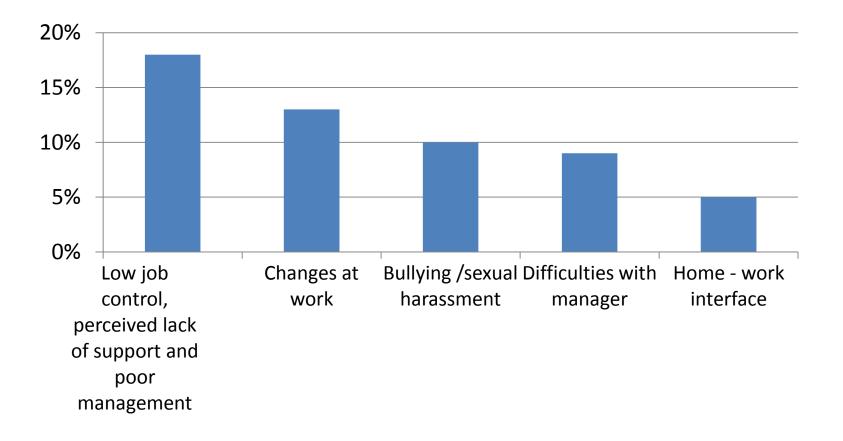

#### Trends in Management Standards Indicators

- Measuring work stress and trends
- Determinants
- Consequences
- Managing work stress

Percentage of cases of anxiety and depression reported by psychiatrists and occupational physicians to THOR database, by precipitating event 2007-2009