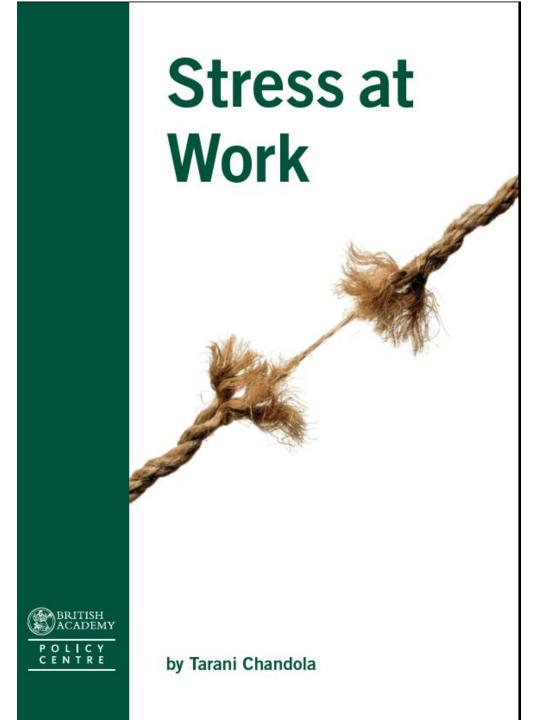

## Work and Stress in Post-Recession Britain

Tarani Chandola CCSR and Social Statistics University of Manchester



- Measuring work stress and trends
- Determinants
- Consequences
- Managing work stress

- Measuring work stress and trends
- Determinants
- Consequences
- Managing work stress

# Incidence of work-related stress in GB 2001/02-2010/11



Labour Force Survey

# Average days lost per case of work related stress 2001/02-2010/11



Labour Force Survey

## Rate of (any) Ill-health per 100,000



Labour Force Survey

### Work-related stress in the Labour Force Survey

Have you suffered from any illness, disability or other physical or mental problem that was caused or made worse by your job or by work you have done in the past?

How would you describe this illness?

bone, joint or muscle problems which mainly affect (or is mainly connected with) arms, hands, neck or shoulder, /...hips, legs or