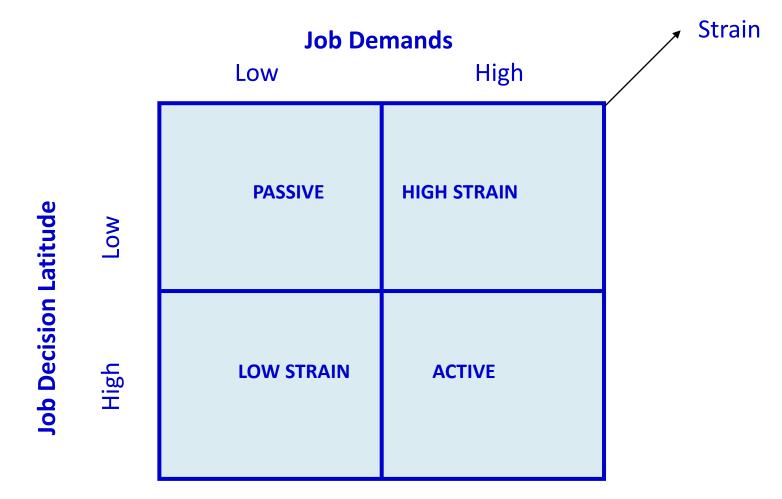

### Models of work stressors

- Demand control model
- Effort Reward Imbalance model
- Management Standards model

- Measuring work stress
- Trends
- Determinants
- Costs
- Managing work stress

### Job demand/control/strain model

(Karasek and Theorell)