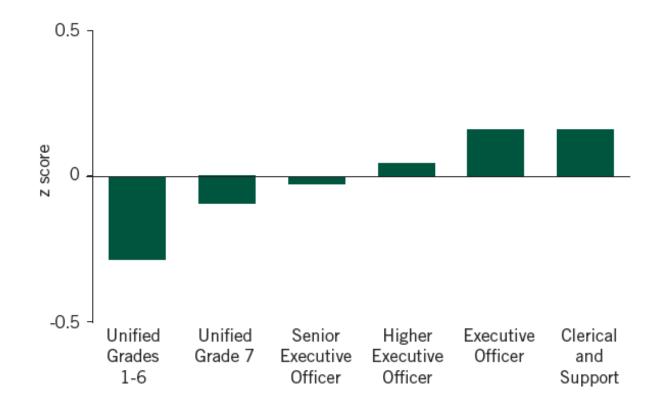

#### Job demands and control by country

Parent-Thirion et al. (2007): 4th European Working Conditions Survey

The occupational gradient in job strain in the Whitehall II study (note: a z score of 0 represents the mean job strain)