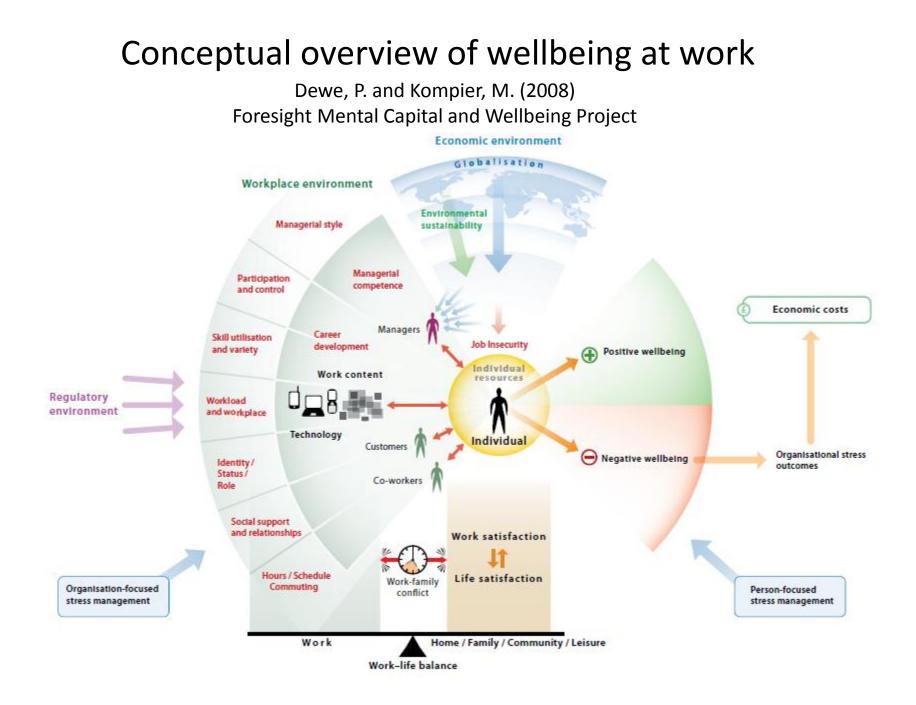

### Models of work stressors

- Demand control model
- Effort Reward Imbalance model
- Management Standards model

- Measuring work stress
- Trends
- Determinants
- Costs
- Managing work stress