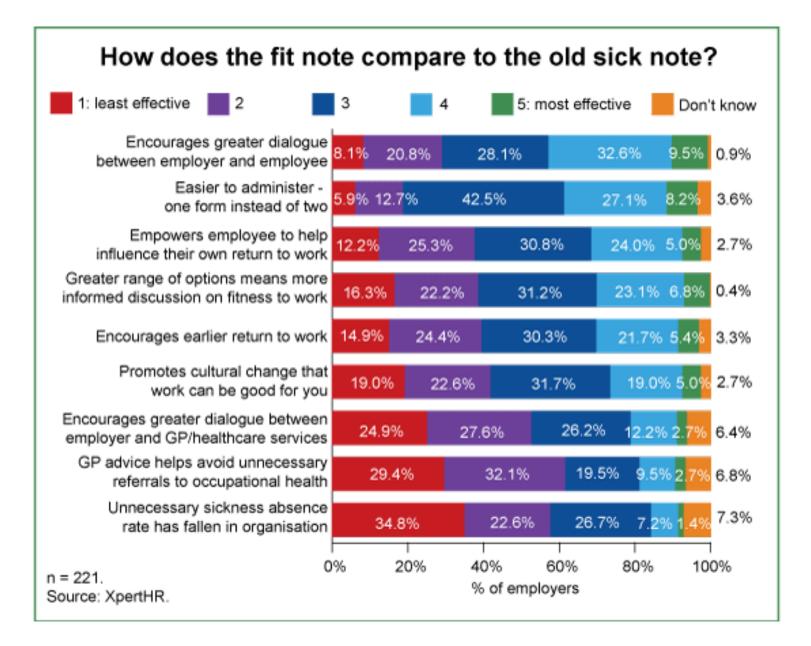

### Work Stress and the Law

Click to launch the Wizard

http://www.jehealth.org/services/stress-law-wizard/

| Patient's name                              | Mr, Mrs, Miss, Ms                                                                                                                                                                                                                                                                                                                                                                                                                                                                                                                                                                                                                                                                                                                                                                                                                                                                                                                                                                                                                                                                                                                                                                                                                                                                                                                                                                                                                                                                                                                                                                                                                                                                                                                                                                                                                                                                                                                                                                                                                                                                                             |            |                        |
|---------------------------------------------|---------------------------------------------------------------------------------------------------------------------------------------------------------------------------------------------------------------------------------------------------------------------------------------------------------------------------------------------------------------------------------------------------------------------------------------------------------------------------------------------------------------------------------------------------------------------------------------------------------------------------------------------------------------------------------------------------------------------------------------------------------------------------------------------------------------------------------------------------------------------------------------------------------------------------------------------------------------------------------------------------------------------------------------------------------------------------------------------------------------------------------------------------------------------------------------------------------------------------------------------------------------------------------------------------------------------------------------------------------------------------------------------------------------------------------------------------------------------------------------------------------------------------------------------------------------------------------------------------------------------------------------------------------------------------------------------------------------------------------------------------------------------------------------------------------------------------------------------------------------------------------------------------------------------------------------------------------------------------------------------------------------------------------------------------------------------------------------------------------------|------------|------------------------|
| I assessed your case on:                    | <b>1</b> / /                                                                                                                                                                                                                                                                                                                                                                                                                                                                                                                                                                                                                                                                                                                                                                                                                                                                                                                                                                                                                                                                                                                                                                                                                                                                                                                                                                                                                                                                                                                                                                                                                                                                                                                                                                                                                                                                                                                                                                                                                                                                                                  |            |                        |
| and, because of the following condition(s): | 2                                                                                                                                                                                                                                                                                                                                                                                                                                                                                                                                                                                                                                                                                                                                                                                                                                                                                                                                                                                                                                                                                                                                                                                                                                                                                                                                                                                                                                                                                                                                                                                                                                                                                                                                                                                                                                                                                                                                                                                                                                                                                                             |            |                        |
| I advise you that: 3                        | you are not fit for work.<br>you may be fit for work <b>taking</b> account<br>of the following advice:                                                                                                                                                                                                                                                                                                                                                                                                                                                                                                                                                                                                                                                                                                                                                                                                                                                                                                                                                                                                                                                                                                                                                                                                                                                                                                                                                                                                                                                                                                                                                                                                                                                                                                                                                                                                                                                                                                                                                                                                        |            |                        |
| If available, and with v                    | our employer's agreement, you may benefit from:                                                                                                                                                                                                                                                                                                                                                                                                                                                                                                                                                                                                                                                                                                                                                                                                                                                                                                                                                                                                                                                                                                                                                                                                                                                                                                                                                                                                                                                                                                                                                                                                                                                                                                                                                                                                                                                                                                                                                                                                                                                               |            | 31.7% of               |
| a phased return to                          |                                                                                                                                                                                                                                                                                                                                                                                                                                                                                                                                                                                                                                                                                                                                                                                                                                                                                                                                                                                                                                                                                                                                                                                                                                                                                                                                                                                                                                                                                                                                                                                                                                                                                                                                                                                                                                                                                                                                                                                                                                                                                                               |            | employers say          |
| altered hours                               | 5 workplace adaptations                                                                                                                                                                                                                                                                                                                                                                                                                                                                                                                                                                                                                                                                                                                                                                                                                                                                                                                                                                                                                                                                                                                                                                                                                                                                                                                                                                                                                                                                                                                                                                                                                                                                                                                                                                                                                                                                                                                                                                                                                                                                                       |            | this section is        |
| Comments, including fu                      | nctional effects of your condition(s):                                                                                                                                                                                                                                                                                                                                                                                                                                                                                                                                                                                                                                                                                                                                                                                                                                                                                                                                                                                                                                                                                                                                                                                                                                                                                                                                                                                                                                                                                                                                                                                                                                                                                                                                                                                                                                                                                                                                                                                                                                                                        | left blank |                        |
|                                             | SAMPLE                                                                                                                                                                                                                                                                                                                                                                                                                                                                                                                                                                                                                                                                                                                                                                                                                                                                                                                                                                                                                                                                                                                                                                                                                                                                                                                                                                                                                                                                                                                                                                                                                                                                                                                                                                                                                                                                                                                                                                                                                                                                                                        |            | A further 44.4%        |
| This will be the case for                   | 0                                                                                                                                                                                                                                                                                                                                                                                                                                                                                                                                                                                                                                                                                                                                                                                                                                                                                                                                                                                                                                                                                                                                                                                                                                                                                                                                                                                                                                                                                                                                                                                                                                                                                                                                                                                                                                                                                                                                                                                                                                                                                                             |            | say this section       |
|                                             | Image: 1 to to to the second secon | /          | is infrequently        |
| (Please delete as applical                  | ole)                                                                                                                                                                                                                                                                                                                                                                                                                                                                                                                                                                                                                                                                                                                                                                                                                                                                                                                                                                                                                                                                                                                                                                                                                                                                                                                                                                                                                                                                                                                                                                                                                                                                                                                                                                                                                                                                                                                                                                                                                                                                                                          |            | completed              |
| Doctor's signature                          |                                                                                                                                                                                                                                                                                                                                                                                                                                                                                                                                                                                                                                                                                                                                                                                                                                                                                                                                                                                                                                                                                                                                                                                                                                                                                                                                                                                                                                                                                                                                                                                                                                                                                                                                                                                                                                                                                                                                                                                                                                                                                                               |            |                        |
| Date of statement                           | / /                                                                                                                                                                                                                                                                                                                                                                                                                                                                                                                                                                                                                                                                                                                                                                                                                                                                                                                                                                                                                                                                                                                                                                                                                                                                                                                                                                                                                                                                                                                                                                                                                                                                                                                                                                                                                                                                                                                                                                                                                                                                                                           |            |                        |
| Doctor's address                            |                                                                                                                                                                                                                                                                                                                                                                                                                                                                                                                                                                                                                                                                                                                                                                                                                                                                                                                                                                                                                                                                                                                                                                                                                                                                                                                                                                                                                                                                                                                                                                                                                                                                                                                                                                                                                                                                                                                                                                                                                                                                                                               |            |                        |
|                                             |                                                                                                                                                                                                                                                                                                                                                                                                                                                                                                                                                                                                                                                                                                                                                                                                                                                                                                                                                                                                                                                                                                                                                                                                                                                                                                                                                                                                                                                                                                                                                                                                                                                                                                                                                                                                                                                                                                                                                                                                                                                                                                               |            | Source: XpertHR survey |
|                                             | N                                                                                                                                                                                                                                                                                                                                                                                                                                                                                                                                                                                                                                                                                                                                                                                                                                                                                                                                                                                                                                                                                                                                                                                                                                                                                                                                                                                                                                                                                                                                                                                                                                                                                                                                                                                                                                                                                                                                                                                                                                                                                                             | ed 3 04/10 |                        |

#### Source: XpertHR survey