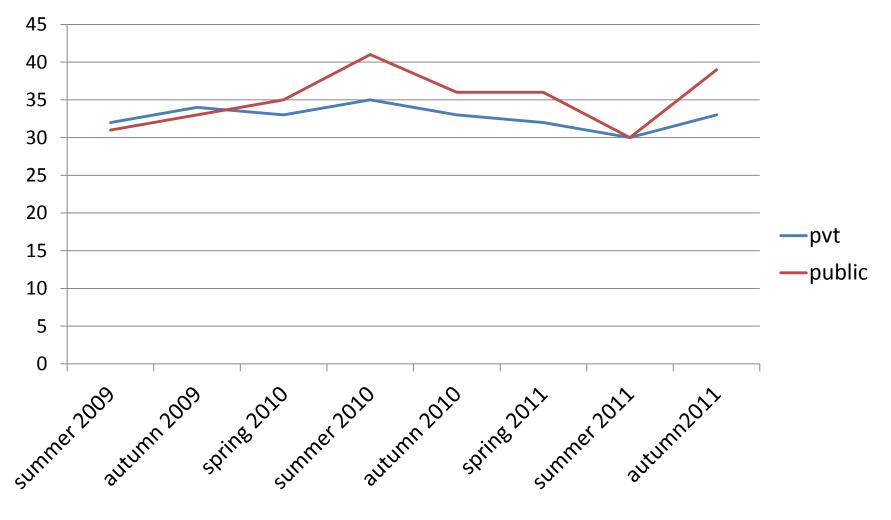

# Percentage of employees who have noticed increased conflict at work between colleagues