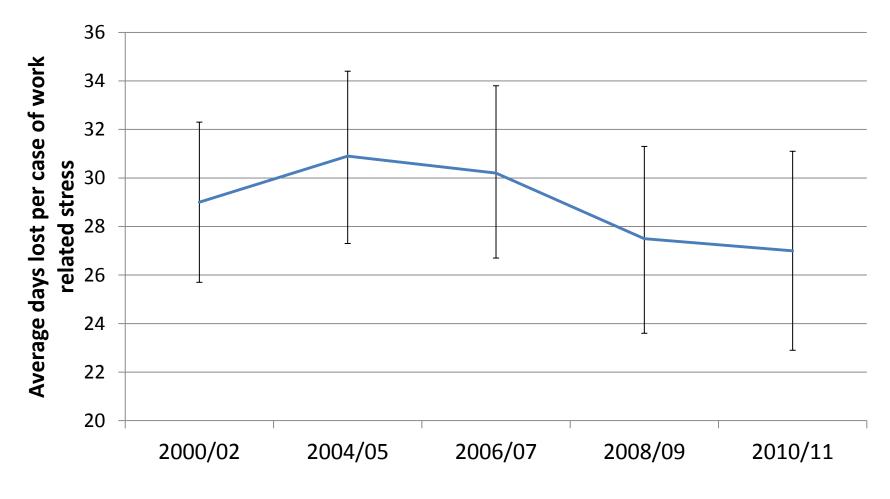

## Work and Stress in Post-Recession Britain

Tarani Chandola CCSR and Social Statistics University of Manchester



- Measuring work stress and trends
- Determinants
- Consequences
- Managing work stress

- Measuring work stress and trends
- Determinants
- Consequences
- Managing work stress

# Incidence of work-related stress in GB 2001/02-2010/11



Labour Force Survey

# Average days lost per case of work related stress 2001/02-2010/11



Labour Force Survey

## Rate of (any) Ill-health per 100,000



Labour Force Survey

### Work-related stress in the Labour Force Survey

Have you suffered from any illness, disability or other physical or mental problem that was caused or made worse by your job or by work you have done in the past?

How would you describe this illness?

bone, joint or muscle problems which mainly affect (or is mainly connected with) arms, hands, neck or shoulder, /...hips, legs or feet,/ ...back, breathing or lung problems,

skin problems,

hearing problems,

#### stress, depression or anxiety,

headache and/or eyestrain,

heart disease / attack, other circulatory system,

infectious disease (virus, bacteria)

other

### Definition of work-related stress in the Labour Force Survey

- Individuals are aske