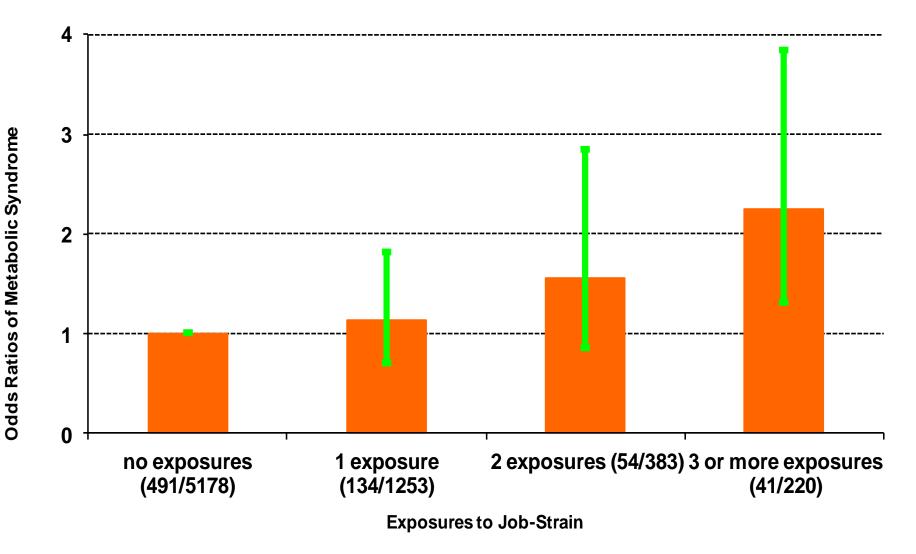

h heart disease

| 1st author  | year | papers | analysis      | Effect on CHD                                                  |
|-------------|------|--------|---------------|----------------------------------------------------------------|
| Eller       | 2009 | 33     | sys review    | Moderate evidence for job demands, iso-strain, low support     |
| Kivimaki    | 2006 | 14     | meta-analysis | 50% excess relative risk among employees reporting work stress |
| Netterstrøm | 2005 | 35     | sys review    | 23 studies show an association with work stress                |
| Kuper       | 2002 | 13     | sys review    | 10 studies show an association with work stress                |

Chandola Stress at Work (2011)

# Risk of Metabolic Syndrome by duration of exposure to work stressors



# Systematic review of psychophysiological biomarkers of workplace stressors



Chandola et al. Neurosci Biobehav Rev. (2010)

### Longitudinal studies on work stress and sickness absence

| 1st author  | year | sample: women, men | exposure                | increased relative risk        |
|-------------|------|--------------------|-------------------------|--------------------------------|
| Roelen      | 2009 | 109w, 217m         | low reward              | m: 56%                         |
| Virtanen    | 2007 | 6663w, 1323m       | job strain              | w: 17%, m: 41%                 |
| Ala-Mursula | 2005 | 12127w, 4012m      | job strain              | w: 27% , m: 21%                |
| Ala-Mursula | 2005 | 12127w, 4012m      | effort-reward imbalance | w: 21% , m: 41%