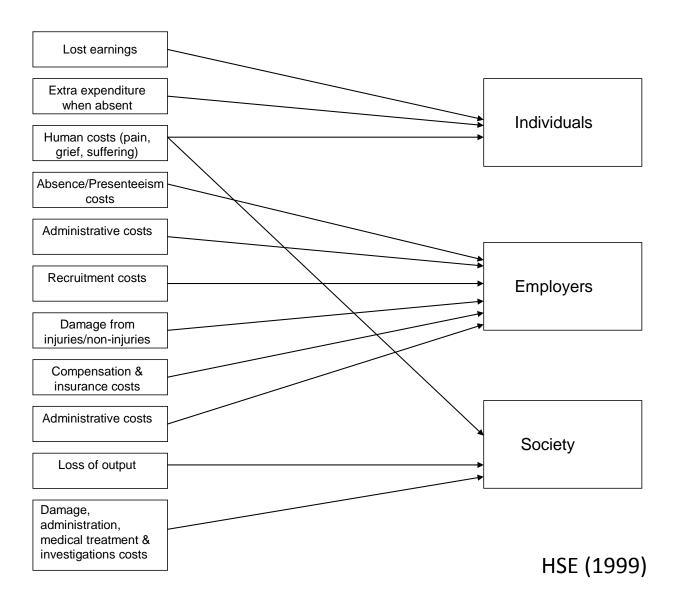

# Eeconomic costs to individuals, employers and society of workplace accidents and work related ill health