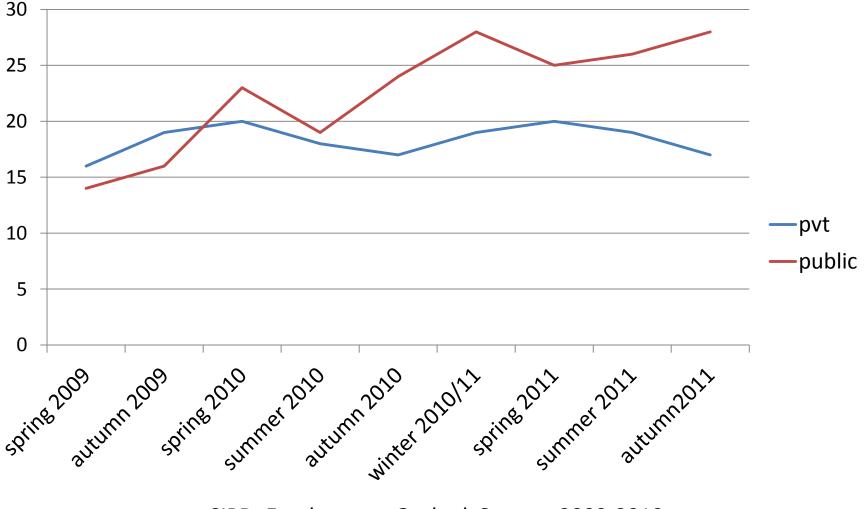

heir role within the organisation and whether the organisation ensures that they do not have conflicting roles
- **Change:** How organisational change (large or small) is managed and communicated in the organisation.

#### Trends in Management Standards Indicators



- Measuring work stress and trends
- Determinants
- Consequences
- Managing work stress



Percentage of cases of anxiety and depression reported by psychiatrists and occupational physicians to THOR database, by precipitating event 2007-2009



# Percentage of employees who think they are likely to lose their job as a result of the current economic climate



# Percentage of employees feeling they are under pressure at work *everyday*



# Percentage of employees who have noticed increased conflict at work between colleagues



# Percentage of employees disagreeing their organisation provides support to manage their work-life balance



#### Job demands and control by country



Parent-Thirion et al. (2007): 4th European Working Conditions Survey

The occupational gradient in job strain in the Whitehall II study (note: a z score of 0 represents the mean job strain)

Jobstrain: (higher score=greater work stressors)



Chandola and Marmot 2010

- Measuring work stress and trends
- Determinants
- Consequences
- Managing work stress

#### Trends in unemployment rates and "job insecurity"



ONS: Labour Force Surveys- 1992-2010

#### Trends in male "job insecurity" and male suicide rate aged 15–44



**ONS:** Labour Force Surveys and UK Suicide Rates

### Work Stress and Cardiovascular Disease Risk

#### Systematic