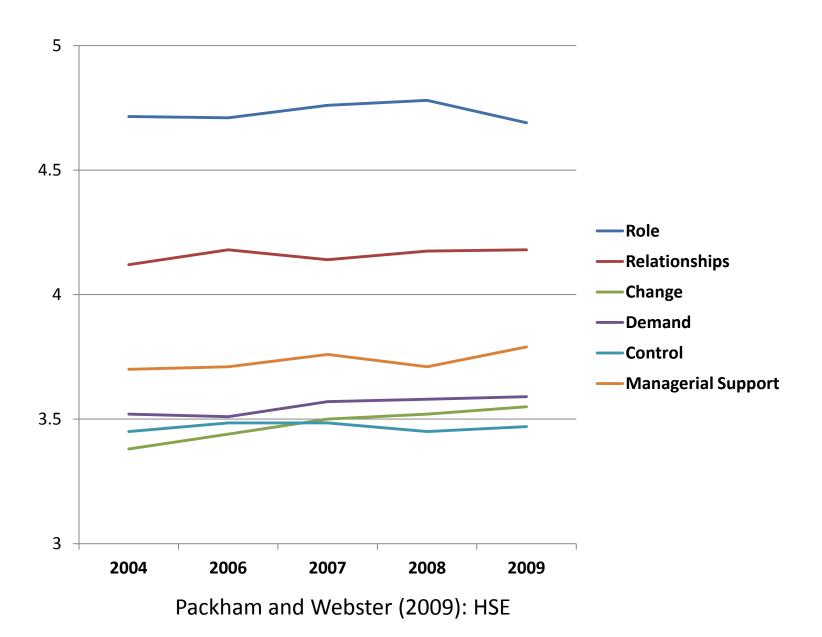

### HSE Management Standards

The six areas are:

- **Demands:** workload, work patterns, and the work environment
- **Control:** How much say the person has in the way they do their work
- **Support:** encouragement, sponsorship and resources provided by the organisation, line management and colleagues
- **Relationships:** promoting positive working to avoid conflict and dealing with unacceptable behaviour
- **Role:** Whether people understand their role within the organisation and whether the organisation ensures that they do not have conflicting roles
- **Change:** How organisational change (large or small) is managed and communicated in the organisation.

#### Trends in Management Standards Indicators

- Measuring work stress and trends
- Determinants
- Consequences
- Managing work stress

Percentage of cases of anxiety and depression reported by psychiatrists and occupational physicians to THOR database, by precipitating event 2007-2009