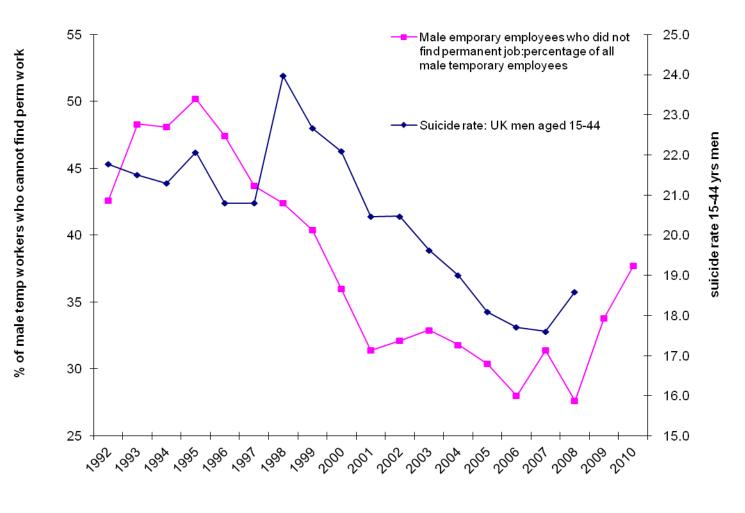

#### Trends in male "job insecurity" and male suicide rate aged 15–44

**ONS:** Labour Force Surveys and UK Suicide Rates