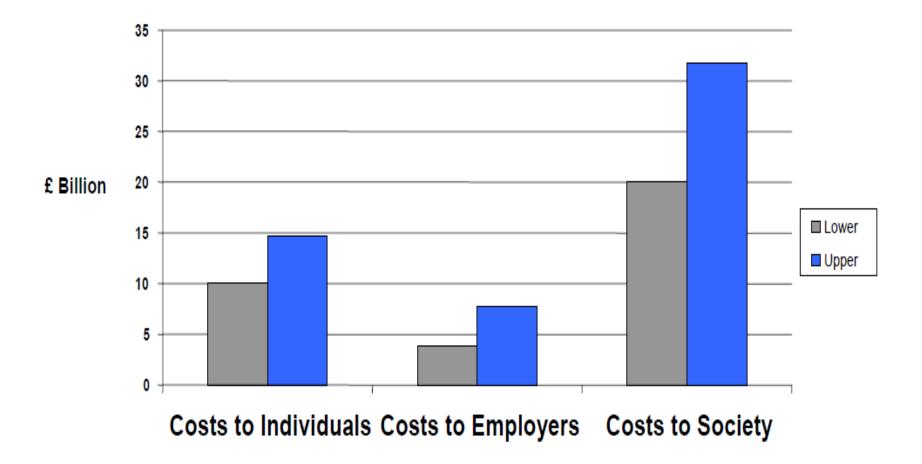

# Costs to Britain of workplace accidents and work-related ill health

Pathak (2008): HSE Discussion Paper Series

- Measuring work stress and trends
- Determinants
- Consequences
- Managing work stress