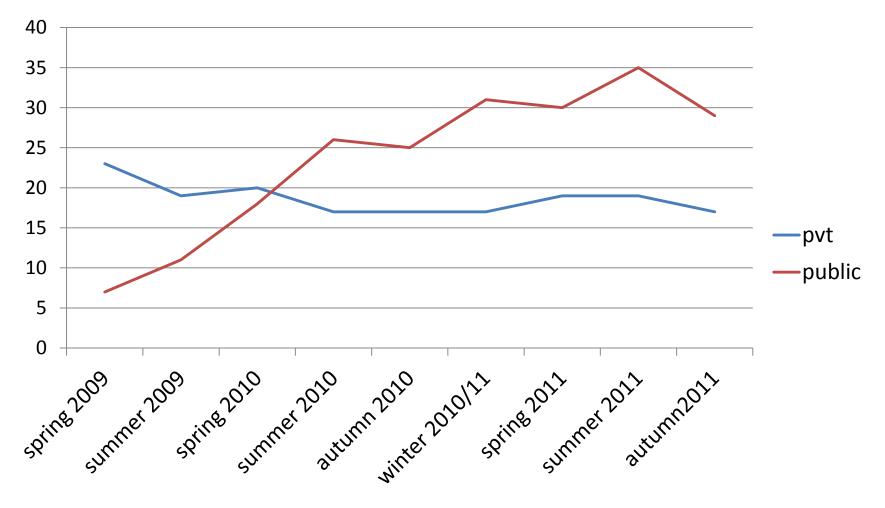

# Percentage of employees who think they are likely to lose their job as a result of the current economic climate