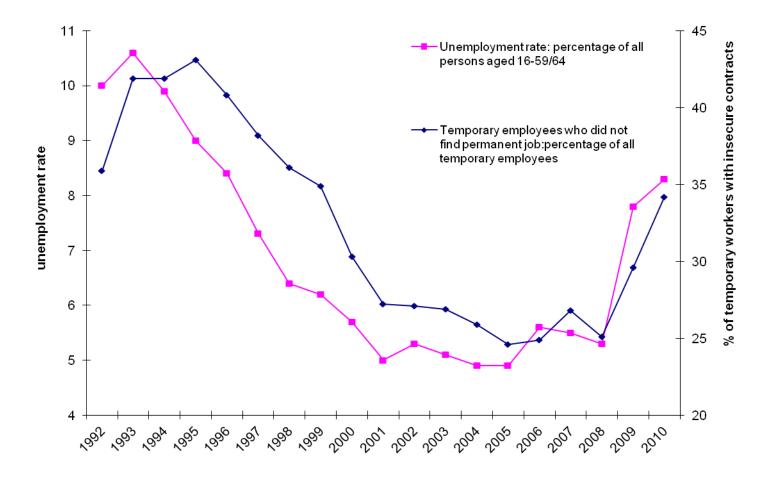

#### Trends in unemployment rates and "job insecurity"

ONS: Labour Force Surveys- 1992-2010