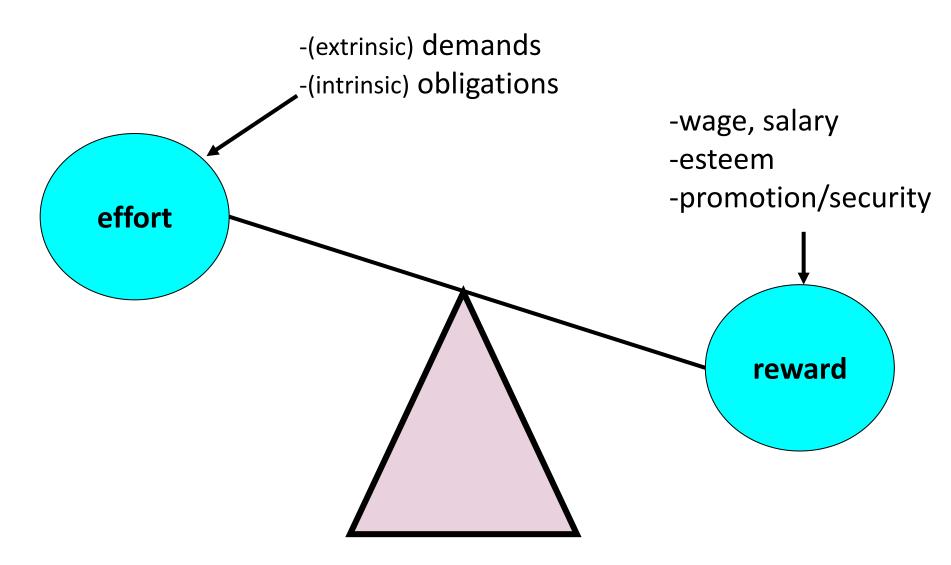

r the previous 12 months
- Laypeople's ability and willingness to self-diagnose
- People may ascribe the cause of illness to work when there is no such link
- People may fail to recognise a link with working conditions when there is one
- Conflating work stressor with stress response

# Number of cases reported by psychiatrists and occupational physicians to THOR database



### Models of work stressors

- Demand control model
- Effort Reward Imbalance model
- Management Standards model

- Measuring work stress
- Trends
- Determinants
- Costs
- Managing work stress

### Job demand/control/strain model

(Karasek and Theorell)



#### Percentage of employees in British Skills Survey with "highstrain" jobs, 1992–2006



Green 2009: Job Quality in Britain

### Effort-reward imbalance at work



Siegrist, 1996

### HSE Management Standards

The six areas are:

- **Demands:** workload, work patterns, and the work environment
- **Control:** How much say the person has in the way they do their work
- **Support:** encouragement, sponsorship and resources provided by the organisation, line management and colleagues
- **Relationships:** promoting positive working to avoid conflict and dealing with unacceptable behaviour
- **Role:** Whether people understand their role within the organisation and whether the organisation ensures that they do not have conflicting roles
- **Change:** How organisational change (large or small) is managed and communicated in the organisation.

#### Trends in Management Standards Indicators



- Measuring work stress and trends
- Determinants
- Consequences