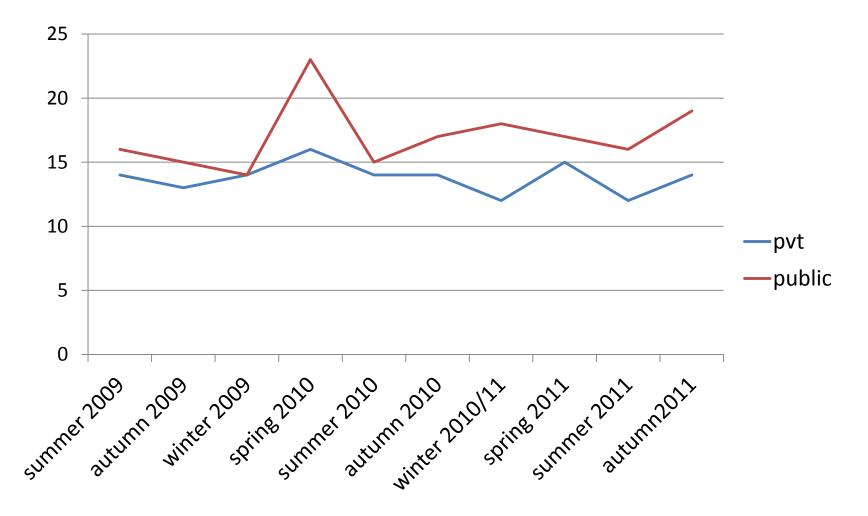

# Percentage of employees who think they are likely to lose their job as a result of the current economic climate