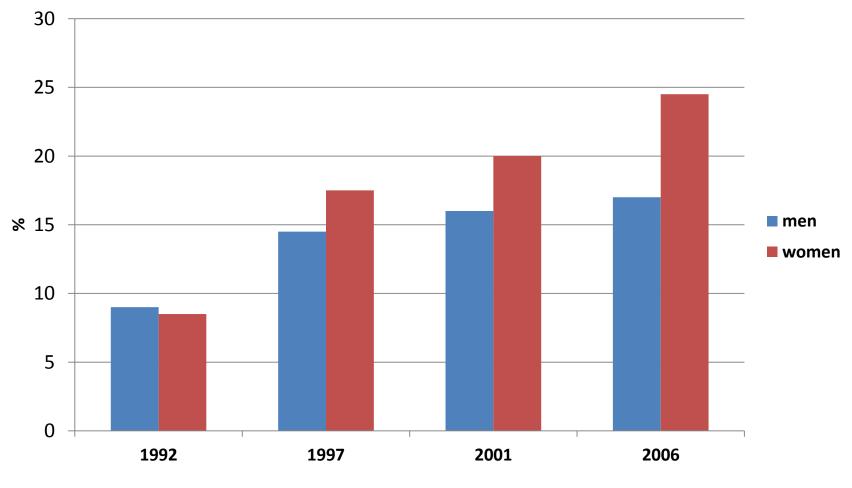

#### Percentage of employees in British Skills Survey with "highstrain" jobs, 1992–2006

Green 2009: Job Quality in Britain