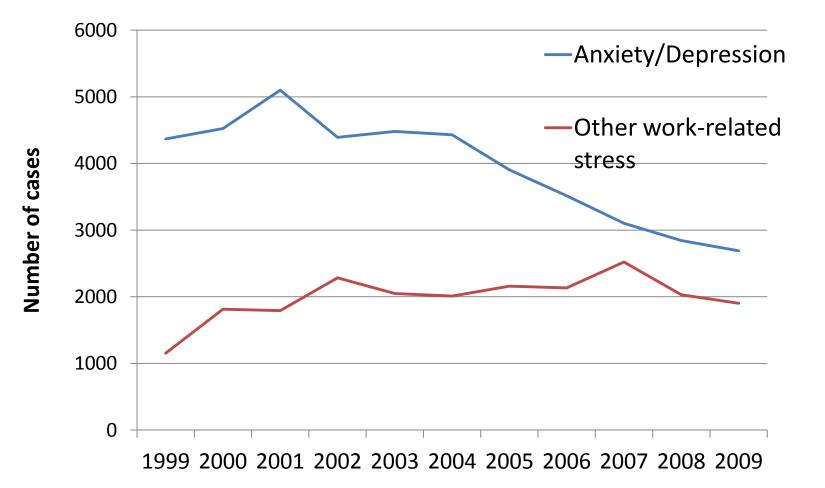

# Number of cases reported by psychiatrists and occupational physicians to THOR database

#### Trends in Management Standards Indicators

- Measuring work stress and trends
- Determinants
- Consequences
- Managing work stress

Percentage of cases of anxiety and depression reported by psychiatrists and occupational physicians to THOR database, by precipitating event 2007-2009