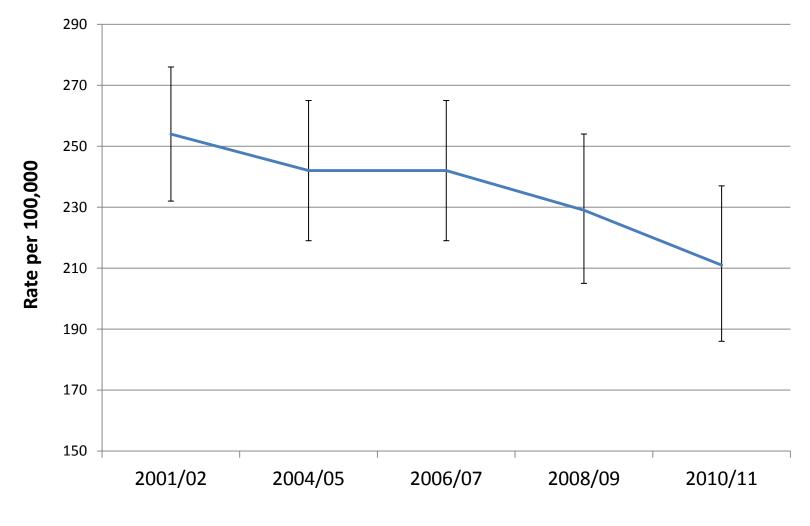

# Average days lost per case of work related stress 2001/02-2010/11

Labour Force Survey