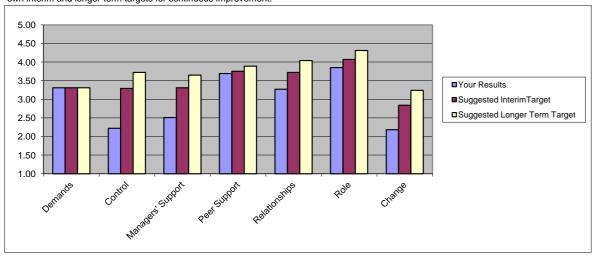

## **Summary of Results**

|                   | Your<br>Results | Suggested<br>Interim<br>Target | Suggested<br>Longer Term<br>Target | Data Set: Organisational Averages                                                                       |
|-------------------|-----------------|--------------------------------|------------------------------------|---------------------------------------------------------------------------------------------------------|
|                   |                 |                                |                                    | Key Doing very well - need to maintain performance                                                      |
| Demands           | 3.31            | 3.31                           | 3.31 *                             | Represents those at, above or close to the 80th percentile <sup>†</sup>                                 |
| Control           | 2.22            | 3.29                           | 3.72                               | Good, but need for improvement                                                                          |
| Managers' Support | 2.51            | 3.31                           | 3.65                               | Represents those better than average but not yet at, above or close to the 80th percentile <sup>†</sup> |
| Peer Support      | 3.69            | 3.75                           | 3.89                               | Clear need for improvement                                                                              |
| Relationships     | 3.27            | 3.72                           | 4.04                               | Represents those likely to be below average but not below the 20th percentile <sup>†</sup>              |
| Role              | 3.85            | 4.07                           | 4.31                               | Urgent action needed                                                                                    |
| Change            | 2.18            | 2.84                           | 3.24                               | Represents those below the 20th percentile <sup>†</sup>                                                 |

\*You are doing very well on the following stress factors: Demands (you are above the 80th percentile for these stress factors). We suggest that you set your own interim and longer-term targets for continuous improvement.

<sup>†</sup> Compared with results from 'Organisational Averages' (see the HSE MS Analysis Tool User Manual for more information and for caveats regarding interpretation of results)